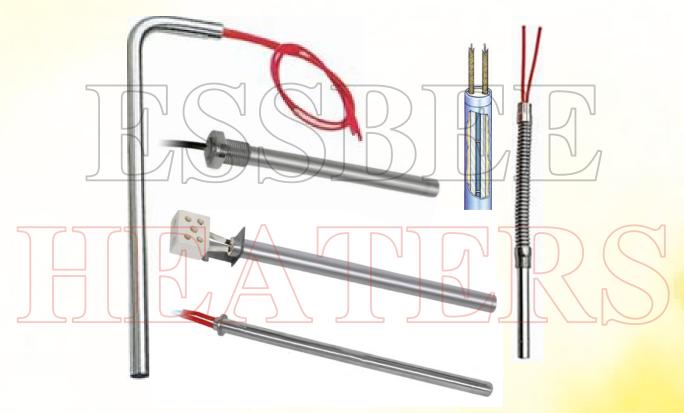

## HIGH WATT DENSITY HEATERS

High Watt Density HeatersESS BEE high watt CARTRIDGE HEATERS are used where localised heating is required. Cartridge heaters are used as in Dies, Moulds and Platens including machinery.

• Ess Bee manufacture Cartridge Heater in different sizes and sheathing material as per requirement.

• Ess Bee Cartridge Heater's heating coil is wound around a ceramic core & isolated from the outer sheet through layer of highly compressed MGO.